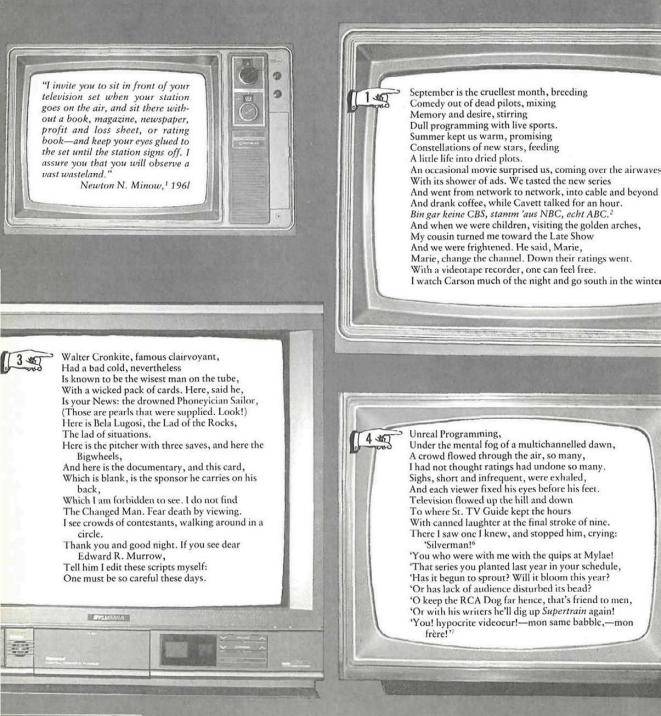

on page 110



air may circulate about his scrotum, enabling peach-blossom zephyrs to embrace the entirety of his genitalia. This will make him conjure a bristling sense of anticipation.

After the couple have enjoyed a fine repast of saffron rice and cangelosi beans and peeled away all their clothing but ornamental rings, the man shall stand still until his lotionrod is stiff like the stalk of the poinsettia when it is ripe to bursting. Then the couple should attain the proper positioning, the woman kneeling and the man squatting adjacent to her, the helmet of his lingam pressed against the crease of her controlling armpit, his scrotum resting squarely at all times against her "breasts," his buttocks facing out, his mouth nuzzling the crown dimples of her buttocks, his arms

# HE WASHE



**38 NATIONAL LAMPOON** 

# HAND

1

### by Louis Phillips



# **BCIMP!!!**



#### Confessions of an Unredeemed Slob by "XXL" as told to Tony Kisch

ven as I write this, my entire body quivers with the HUNGER. Any sane man, placed in my position, would be too anxious and ashamed to even *think* of eating. But then, if I were sane I'd never be in this cell, awaiting trial for ... what did the papers call it? Oh yeah, my "heinous crime." Go ahead, call me a fat monster, a perverted mound of satanic lard. All I know is I was hungry hungry and broke. Oh Lord, I just couldn't help myself! I've always been a deviant. Let me tell you my story .... I had a rather difficult childhood. My father owned a successful Chicago bakery, and from the start I always loved hanging out in the shop, ostensi